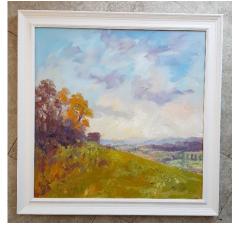

Box Hill, Surrey - £ 500.00

(framed size: 70 x 70cm)

This painting is available to purchase direct from my website, shipped within the UK postage free. For overseas shipping, please contact me in advance. Alternatively, if you wish to visit my North Downs Studio in South London you may collect in person, by arrangement. Supplied in a modern white contemporary frame, as shown above. If you wish to purchase it without this frame, I offer a £50.00 reduction in price.