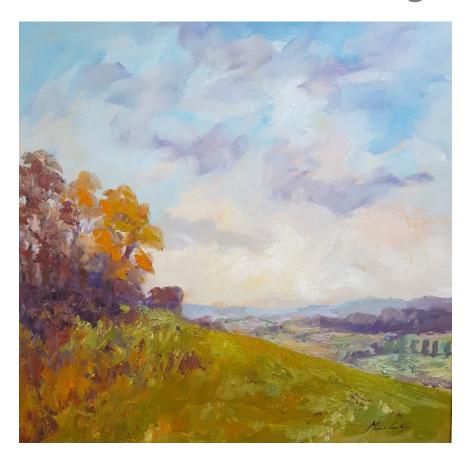

## Melanie Cambridge Fine Art

Box Hill is a favourite location near to my home with fantastic views out over the Surrey and Kent Weald.

This is perhaps the "classic view" you see as you arrive at the top of Box Hill.

Box Hill, Surrey - £ 500.00

(framed size: 70 x 70cm)

This painting is available to purchase direct from my website, shipped within the UK postage free. For overseas shipping, please contact me in advance. Alternatively, if you wish to visit my North Downs Studio in South London you may collect in person, by arrangement. Supplied in a modern white contemporary frame, as shown above. If you wish to purchase it without this frame, I offer a £50.00 reduction in price.